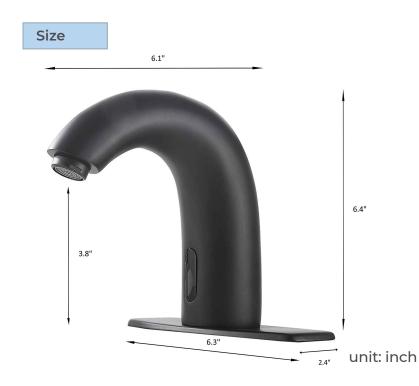

## Specs

Power: AC & DC 6V (batteries not included)

Water Consumption: 0.05Mpa-0.6Mpa Detection Zone: 16-32 cm or adjustable Motor valve lifespan: up to 500000 flushes

Battery lifespan: 100000 cycles

Static Power Consumption: 0.36mw Working Power consumption: 0.5mw Inductive Opening Time: < 1 second Inductive Closing Time: < 2 second Dia.of inlet / outlet pipe: G1/2"

Flux: ≥0.07L/S

Power Supply: Box Transformer (BOX)

Temperature Mixer: Below Deck Manual Mixing Valve (BDM)

Factory Default Timeout: 30s

Factory Default GPC: 0.75

Working pressure: 0.05 - 1.6 Mpa

Water flow: 1.2GPM (4.54 L/Min) @ 60PSI