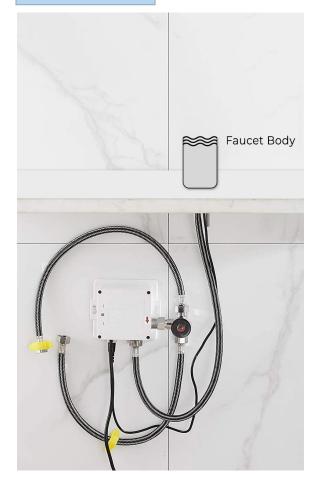

Flux: ≥0.07L/S

Power Supply: Box Transformer (BOX)

Temperature Mixer: Below Deck Manual Mixing Valve (BDM)

Factory Default Timeout: 30s

Factory Default GPC: 0.75

Working pressure: 0.05 - 1.6 Mpa

Water flow: 1.2GPM (4.54 L/Min) @ 60PSI