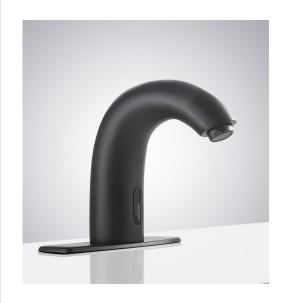

## DIJON HIGH QUALITY COMMERCIAL AUTOMATIC MATTE **BLACK BATHROOM FAUCET SPECIFICATIONS**





## Specs

Power: AC & DC 6V (batteries not included)

Water Consumption: 0.05Mpa-0.6Mpa Detection Zone: 16-32 cm or adjustable Motor valve lifespan: up to 500000 flushes

Battery lifespan: 100000 cycles

Static Power Consumption: 0.36mw Working Power consumption: 0.5mw Inductive Opening Time: < 1 second Inductive Closing Time: < 2 second Dia.of inlet / outlet pipe: G1/2"

Flux: ≥0.07L/S

Power Supply: Box Transformer (BOX)

Temperature Mixer: Below Deck Manual Mixing Valve (BDM)

Factory Default Timeout: 30s

Factory Default GPC: 0.75

Working pressure: 0.05 - 1.6 Mpa

Water flow: 1.2GPM (4.54 L/Min) @ 60PSI

## **FEATURES**

Commercial Grade Faucet, ADA Compliant, Cast Brass Spout, Quick Connect Fittings, Integrated Water Shut-off, Hygienic Line Flush, Water Usage and Battery Strength